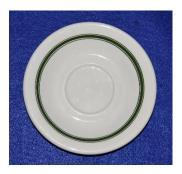

MED-018 Medalta Pattern: Green Stripe Item: 6 Inch Saucer Condition: Good Price: CDN\$7.00 ea.

Shipping: \$15.00 to US destinations Canadian addresses email for a quote.

Quantity available: 5

MED-019 Medalta