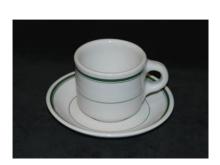

Pattern: Beige with Blue/Grey Pinstripe

Item: 6 Inch Saucer Condition: Good Price: CDN\$5.00 ea

Shipping: \$15.00 to US destinations Canadian addresses email for a quote.

Quantity available: 3

MED-015 Medalta Pattern: Green Stripe Item: Cup & Saucer Condition: Good Price: CDN\$15.00 ea

Shipping: \$22.00 to US destinations Canadian addresses email for a quote.

Quantity available: 1

MED-016 Medalta Pattern: Green Stripe

Item: 8 by 5 ½ Inch Oval Dish

Condition: Good Price: CDN\$8.00 ea.

Shipping: \$22.00to US destinations Canadian addresses email for a quote.