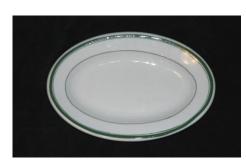

Shipping: \$22.00 to US destinations Canadian addresses email for a quote.

Quantity available: 1

MED-016 Medalta Pattern: Green Stripe

Item: 8 by 5 ½ Inch Oval Dish

Condition: Good Price: CDN\$8.00 ea.

Shipping: \$22.00to US destinations Canadian addresses email for a quote.