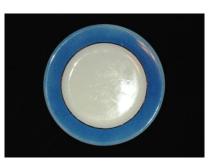

Quantity available: 2

MED-017 Medalta

Pattern: Powder Blue with Gold Pinstripe

Item: 8 Inch Plate Condition: Good Price: CDN\$8.00 ea

Shipping: \$15.00 to US destinations Canadian addresses email for a quote.