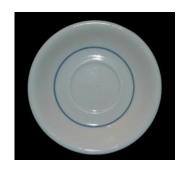

Pattern: Beige with Blue/Grey Pinstripe

Item: 6 Inch Saucer Condition: Good Price: CDN\$5.00 ea

Shipping: \$15.00 to US destinations Canadian addresses email for a quote.

Quantity available: 2

MED-014 Medalta

Pattern: Beige with Blue/Grey Pinstripe

Item: 6 Inch Saucer Condition: Good Price: CDN\$5.00 ea

Shipping: \$15.00 to US destinations Canadian addresses email for a quote.

Quantity available: 3

MED-015 Medalta Pattern: Green Stripe Item: Cup & Saucer Condition: Good Price: CDN\$15.00 ea