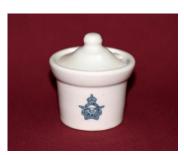

# MED-011 Medalta

Pattern: RCAF Wardroom Grey (C. 1948-1953)

Item: Mustard Pot with Lid.

Condition: Good Price: CDN\$20.00 ea

Shipping: \$15.00 to US destinations Canadian addresses email for a quote.

Quantity available: 2