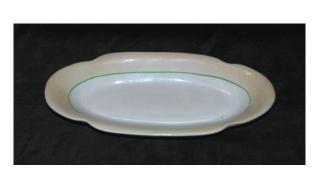

## MED-012 Medalta

Pattern: Beige with Green Pinstripe

Item: 10 ½ Inch Celery Dish

Condition: Good Price: CDN\$15.00 ea

Shipping: \$22.00 to US destinations Canadian addresses email for a quote.

MED-013 Medalta