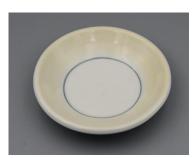

Pattern: Beige with Blue/Grey Pinstripe

Item: 6 Inch Saucer Condition: Good Price: CDN\$5.00 ea

Shipping: \$15.00 to US destinations Canadian addresses email for a quote.

Quantity available: 2

MED-014 Medalta

Pattern: Beige with Blue/Grey Pinstripe

Item: 6 Inch Saucer Condition: Good Price: CDN\$5.00 ea

Shipping: \$15.00 to US destinations Canadian addresses email for a quote.

Quantity available: 3

MED-015 Medalta Pattern: Green Stripe Item: Cup & Saucer Condition: Good Price: CDN\$15.00 ea