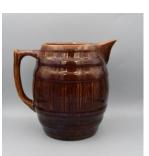

Quantity available: 1

MED-002 Medalta

Pattern: Brown Barrel Pitcher

Item: 7" High Pitcher

Condition: Small nick on spout

Price: CDN\$35.00 ea.

Shipping: \$25.00 to US destinations Canadian addresses email for a quote.

Quantity available: 1

MED-003 Medalta

Pattern: Brown Basket Weave Pitcher

Item: 6" High Pitcher Condition: Good Price: CDN\$35.00 ea.

Shipping: \$25.00 to US destinations Canadian addresses email for a quote.