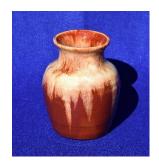

# **Medalta Art Pottery**

Updated May 18, 2025

MED-001 Medalta Pattern: Brown& White

Item: Vase

Condition: Small chip in rim.

Price: CDN\$30.00 ea.

Shipping: \$25.00 to US destinations Canadian addresses email for a quote.

Quantity available: 1

MED-002 Medalta

Pattern: Brown Barrel Pitcher

Item: 7" High Pitcher

Condition: Small nick on spout

Price: CDN\$35.00 ea.

Shipping: \$25.00 to US destinations Canadian addresses email for a quote.