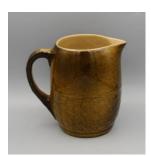

Quantity available: 1

MED-004 Medalta (Redcliffe)

Pattern: Brown Basket Weave Pitcher

Item: 5" High Pitcher Condition: Good Price: CDN\$22.00 ea.

Shipping: \$25.00 to US destinations Canadian addresses email for a quote.

#### MED-006 Medalta

Pattern: Brick Red & Beige Casserole (1950's)

Item: 8 ½ inches in diameter.

Condition: Good Price: CDN\$25.00

Shipping: \$25.00 to US destinations Canadian addresses email for a quote.