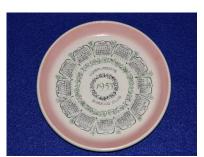

## MED-008 Medalta

Pattern: SIRROCO Club 1953

Item: Calendar Plate Condition: Good. Price: CDN\$15.00

Shipping: \$22.00 to US destinations Canadian addresses email for a quote.

Quantity available: 1