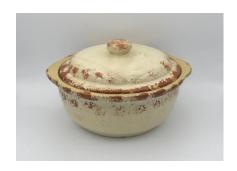

#### MED-006 Medalta

Pattern: Brick Red & Beige Casserole (1950's)

Item: 8 ½ inches in diameter.

Condition: Good Price: CDN\$25.00

Shipping: \$25.00 to US destinations Canadian addresses email for a quote.

Quantity available: 1