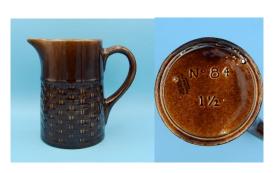

Quantity available: 1

MED-003 Medalta

Pattern: Brown Basket Weave Pitcher

Item: 6" High Pitcher Condition: Good Price: CDN\$35.00 ea.

Shipping: \$25.00 to US destinations Canadian addresses email for a quote.

Quantity available: 1

MED-004 Medalta (Redcliffe)

Pattern: Brown Basket Weave Pitcher

Item: 5" High Pitcher Condition: Good Price: CDN\$22.00 ea.

Shipping: \$25.00 to US destinations Canadian addresses email for a quote.