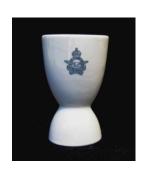

#### MED-010 Medalta

Pattern: RCAF Wardroom Grey (C. 1948-1953)

Item: Double Egg Cup Condition: Good Price: CDN\$20.00 ea

Shipping: \$15.00 to US destinations Canadian addresses email for a quote.

Quantity available: 4