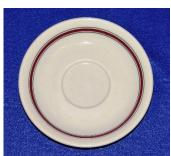

Pattern: Green & Red Stripe

Item: 6 Inch Saucer Condition: Good Price: CDN\$7.00 ea.

Shipping: \$15.00 to US destinations Canadian addresses email for a quote.