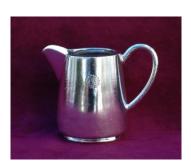

Quantity available: 1

CPR-104 Canadian Pacific Pattern: Beaver Logo (1946-60)

Item: Creamer

Condition: Good (Minor Dents)

Price: CDN\$45.00

Shipping: \$15.00 to US destinations Canadian addresses email for a quote.