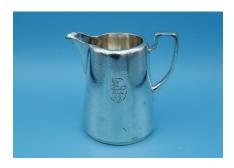

Quantity available: 1

CPR-104 Canadian Pacific Pattern: Beaver Logo (1946-60)

Item: Creamer

Condition: Good (Minor Dents)

Price: CDN\$45.00

Shipping: \$15.00 to US destinations Canadian addresses email for a quote.