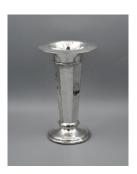

Quantity available: 1

CPR-107 Canadian Pacific Pattern: Beaver Logo (1946-60)

Item: 7 Inch Bud vase

Condition: Very Good Condition

Price: CDN\$150.00

Shipping: \$23.00 US destinations Canadian addresses email for a quote.