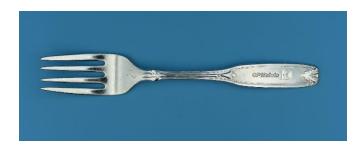

CPR-135 Canadian Pacific Pattern: Eton-Sloped Script Item: 7.5" Place Fork Condition: Good Price: CDN\$10.00

Shipping: \$9.00 US destinations Canadian addresses email for a quote.

Quantity available: 3

CPR-136 Canadian Pacific Pattern: Eton-Sloped Script Item: 7" Luncheon Fork