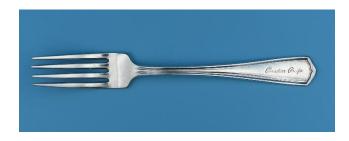

CPR-135 Canadian Pacific Pattern: Eton-Sloped Script Item: 7.5" Place Fork Condition: Good Price: CDN\$10.00

Shipping: \$9.00 US destinations Canadian addresses email for a quote.

Quantity available: 3

CPR-136 Canadian Pacific Pattern: Eton-Sloped Script Item: 7" Luncheon Fork

Condition: Good Price: CDN\$10.00

Shipping: \$10.00 US destinations Canadian addresses email for a quote.

Quantity available: 3

CPR-137 Canadian Pacific Pattern: Eton-Sloped Script Item:9" Dinner Knife

Condition: Good Price: CDN\$10.00