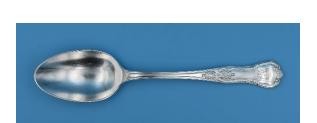

CPR-131 Canadian Pacific Pattern: Kings & Inter-scroll

Item: 7" Tablespoon Condition: Good Price: CDN\$10.00

Shipping: \$9.00 US destinations Canadian addresses email for a quote.

Quantity available: 14

CPR-132 Canadian Pacific Pattern: Kings & Inter-scroll