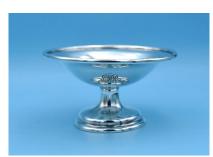

Quantity available: 1

CPR-106 Canadian Pacific Pattern: Beaver Logo (1946-60)

Item: Shell Dish

Condition: Very Good. Price: CDN\$50.00

Shipping: \$15.00 to US destinations Canadian addresses email for a quote.