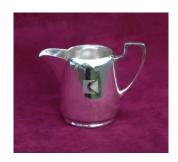

Quantity available: 1

CPR-108 Canadian Pacific Pattern: CPR Inter-scroll

Item: 3 ¼ inch lidded Creamer Condition: Very Good Condition.

Price: CDN\$45.00

Shipping: \$15.00 US destinations Canadian addresses email for a quote.

Quantity available: 1

CPR-109 Canadian Pacific Pattern: CPR Inter-scroll Item: 2 ¾ Inch Creamer

Condition: Good. Weak Badge

Price: CDN\$35.00

Shipping: \$15.00 US destinations Canadian addresses email for a quote.