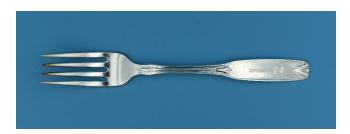

CPR-135 Canadian Pacific Pattern: Eton-Sloped Script Item: 7.5" Place Fork Condition: Good Price: CDN\$10.00

Shipping: \$9.00 US destinations Canadian addresses email for a quote.

Quantity available: 3

CPR-136 Canadian Pacific Pattern: Eton-Sloped Script Item: 7" Luncheon Fork