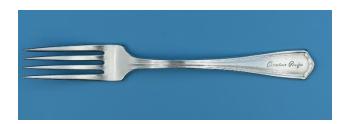

CPR-135 Canadian Pacific Pattern: Eton-Sloped Script Item: 7.5" Place Fork Condition: Good Price: CDN\$10.00

Shipping: \$9.00 US destinations Canadian addresses email for a quote.

Quantity available: 3

CPR-136 Canadian Pacific Pattern: Eton-Sloped Script Item: 7" Luncheon Fork

Condition: Good Price: CDN\$10.00

Shipping: \$10.00 US destinations Canadian addresses email for a quote.

Quantity available: 3

CPR-137 Canadian Pacific Pattern: Eton-Sloped Script Item:9" Dinner Knife

Condition: Good Price: CDN\$10.00