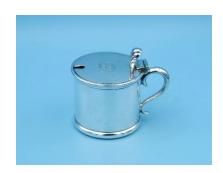

Quantity available: 1

CPR-104 Canadian Pacific Pattern: Beaver Logo (1946-60)

Item: Creamer

Condition: Good (Minor Dents)

Price: CDN\$45.00

Shipping: \$15.00 to US destinations Canadian addresses email for a quote.