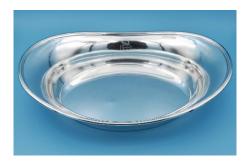

CPR-105 Canadian Pacific Pattern: Beaver Logo (1946-60) Item: 12 Inch Oval Platter

Condition: Wear to surface plate.

Price: CDN\$50.00

Shipping: \$19.00 to US destinations Canadian addresses email for a quote.