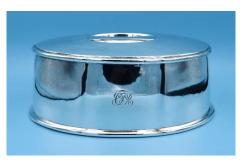

Quantity available: 1

CPR-102 Canadian Pacific Pattern: Beaver Logo (1946-60) Item: 11 Inch Oval Bun Dish Condition: Good (Strong Badge)

Price: CDN\$75.00

Shipping: \$23.00 to US destinations Canadian addresses email for a quote.