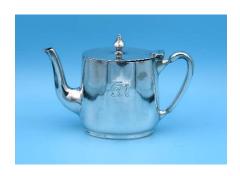

CPR-110 Canadian Pacific Pattern: CPR Inter-scroll Item: ½ Pint Teapot Condition: Good. Price: CDN\$45.00

Shipping: \$21.00 US destinations Canadian addresses email for a quote.

Quantity available: 1

CPR-111 Canadian Pacific Pattern: CPR Inter-scroll Item: 8.5 x 6" Food Cover.