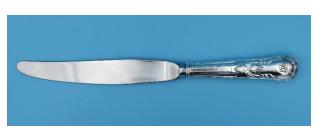

Quantity available: 7

CPR-129 Canadian Pacific Pattern: Kings & Inter-scroll Item: 10" Dinner Knife

Condition: Good Price: CDN\$10.00

Shipping: \$9.00 US destinations Canadian addresses email for a quote.