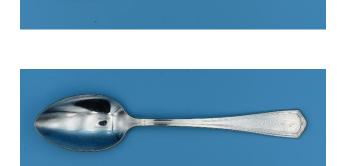

Quantity available: 1

CPR-127 Canadian Pacific Pattern: Kings & Inter-scroll Item: 8" Luncheon Fork

Condition: Good Price: CDN\$10.00

Shipping: \$9.00 US destinations Canadian addresses email for a quote.

Quantity available: 6

CPR-128 Canadian Pacific Pattern: Kings & Inter-scroll Item: 6" Cocktail Fork

Condition: Good Price: CDN\$10.00

Shipping: \$9.00 US destinations Canadian addresses email for a quote.

Quantity available: 7

CPR-129 Canadian Pacific Pattern: Kings & Inter-scroll Item: 10" Dinner Knife

Condition: Good Price: CDN\$10.00

Shipping: \$9.00 US destinations Canadian addresses email for a quote.

CPR-130 Canadian Pacific Pattern: Kings & Inter-scroll Item: 9" Serving Spoon

Condition: Good Price: CDN\$10.00

Shipping: \$9.00 US destinations Canadian addresses email for a quote.

Quantity available: 2

CPR-131 Canadian Pacific Pattern: Kings & Inter-scroll

Item: 7" Tablespoon Condition: Good Price: CDN\$10.00

Shipping: \$9.00 US destinations Canadian addresses email for a quote.

Quantity available: 14

CPR-132 Canadian Pacific Pattern: Kings & Inter-scroll

Item: 6" Teaspoon Condition: Good Price: CDN\$10.00

Shipping: \$9.00 US destinations Canadian addresses email for a quote.

Quantity available: 25

CPR-133 Canadian Pacific Pattern: Eton-Sloped Script

Item: 6" Teaspoon Condition: Good Price: CDN\$10.00