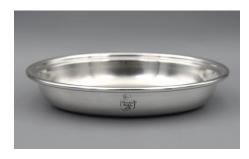

## **Canadian Pacific Railroad & Hotel Silver Plate**

CPR Steamship Silver Plate under Steamship Updated May 18, 2025

Condition: Good Price: CDN\$35.00

Shipping: \$15.00 to US destinations Canadian addresses email for a quote.

Quantity available: 1

CPR-102 Canadian Pacific Pattern: Beaver Logo (1946-60) Item: 11 Inch Oval Bun Dish Condition: Good (Strong Badge)

Price: CDN\$75.00

Shipping: \$23.00 to US destinations Canadian addresses email for a quote.