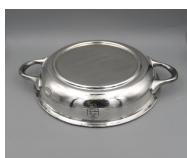

Quantity available: 1

CPR-103 Canadian Pacific Pattern: Beaver Logo (1946-60) Item: 10-inch round entrée dish lid.

Condition: Two major dents, strong monogram.

Price: CDN\$35.00

Shipping: \$23.00 to US destinations Canadian addresses email for a quote.