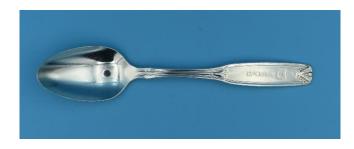

Item: 6" Teaspoon Condition: Good Price: CDN\$10.00

Shipping: \$9.00 US destinations Canadian addresses email for a quote.

Quantity available: 25

CPR-133 Canadian Pacific Pattern: Eton-Sloped Script

Item: 6" Teaspoon Condition: Good Price: CDN\$10.00

Shipping: \$9.00 US destinations Canadian addresses email for a quote.

Quantity available: 1

CPR-134 Canadian Pacific Pattern: Eton-Sloped Script

Item: 7" Tablespoon Condition: Good Price: CDN\$10.00

Shipping: \$9.00 US destinations Canadian addresses email for a quote.