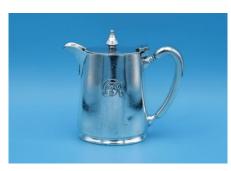

CPR-110 Canadian Pacific Pattern: CPR Inter-scroll Item: ½ Pint Teapot Condition: Good. Price: CDN\$45.00

Shipping: \$21.00 US destinations Canadian addresses email for a quote.

Quantity available: 1

CPR-111 Canadian Pacific Pattern: CPR Inter-scroll Item: 8.5 x 6" Food Cover.