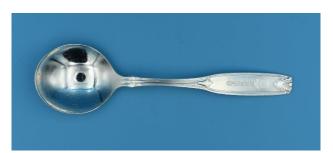

CPR-110 Canadian Pacific Pattern: CPR Inter-scroll Item: ½ Pint Teapot Condition: Good. Price: CDN\$45.00

Shipping: \$21.00 US destinations Canadian addresses email for a quote.

Quantity available: 1

CPR-111 Canadian Pacific Pattern: CPR Inter-scroll Item: 8.5 x 6" Food Cover.