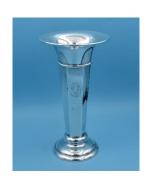

Quantity available: 1

CPR-107 Canadian Pacific Pattern: Beaver Logo (1946-60)

Item: 7 Inch Bud vase

Condition: Very Good Condition

Price: CDN\$150.00

Shipping: \$23.00 US destinations Canadian addresses email for a quote.