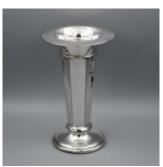

Quantity available: 1

CPR-107 Canadian Pacific Pattern: Beaver Logo (1946-60)

Item: 7 Inch Bud vase

Condition: Very Good Condition

Price: CDN\$150.00

Shipping: \$23.00 US destinations Canadian addresses email for a quote.