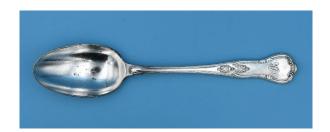

CPR-131 Canadian Pacific Pattern: Kings & Inter-scroll

Item: 7" Tablespoon Condition: Good Price: CDN\$10.00

Shipping: \$9.00 US destinations Canadian addresses email for a quote.

Quantity available: 14

CPR-132 Canadian Pacific Pattern: Kings & Inter-scroll