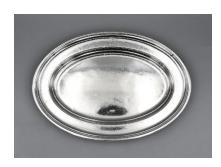

CPR-105 Canadian Pacific Pattern: Beaver Logo (1946-60) Item: 12 Inch Oval Platter

Condition: Wear to surface plate.

Price: CDN\$50.00

Shipping: \$19.00 to US destinations Canadian addresses email for a quote.