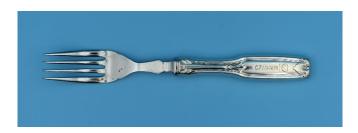

Quantity available: 1

CPR-127 Canadian Pacific Pattern: Kings & Inter-scroll Item: 8" Luncheon Fork

Condition: Good Price: CDN\$10.00

Shipping: \$9.00 US destinations Canadian addresses email for a quote.