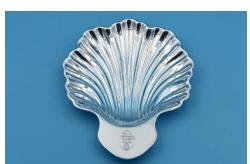

Quantity available: 1

CPR-106 Canadian Pacific Pattern: Beaver Logo (1946-60)

Item: Shell Dish

Condition: Very Good. Price: CDN\$50.00

Shipping: \$15.00 to US destinations Canadian addresses email for a quote.