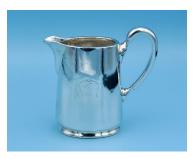

Quantity available: 1

CPR-104 Canadian Pacific Pattern: Beaver Logo (1946-60)

Item: Creamer

Condition: Good (Minor Dents)

Price: CDN\$45.00

Shipping: \$15.00 to US destinations Canadian addresses email for a quote.