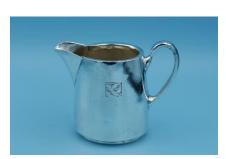

Quantity available: 1

CPR-122 Canadian Pacific

Pattern: CPR Wreath Logo (1995-2003)

Item: 3 Inch Creamer

Condition: Good inside and out.

Price: CDN\$35.00

Shipping: \$16.11 US destinations Canadian addresses email for a quote.

Quantity available: 1

CPR-123 Canadian Pacific

Pattern: Multi-Mark Badge (1968-1986)

Item: 3-Inch-High Creamer Condition: Mint Condition.

Price: CDN\$35.00

Shipping: \$15.00 US destinations Canadian addresses email for a quote.

Quantity available: 1

CPR-124 Canadian Pacific

Pattern: Multi-Mark Badge (1968-1986)

Item: 3-Inch-High Creamer Condition: Mint Condition.

Price: CDN\$35.00

Shipping: \$15.00 US destinations Canadian addresses email for a quote.