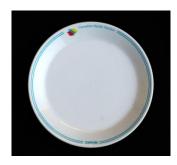

Quantity available: 1

CPR-002 Canadian Pacific Pattern: Expo 86 Pavilion Item: 9 ½" long by 8" Platter

Condition: Good Price: CDN\$25.00 ea

Shipping: \$19.00 to US destinations Canadian addresses email for a quote.