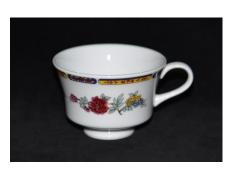

#### CPR-018 CP Hotels

Pattern: Royal Rideau (Empress Hotel)

Item: Teacup Only! Condition: Good Price: CDN\$6.00 each

Shipping: \$15.00 to US destinations Canadian addresses email for a quote.

Quantity available: 1