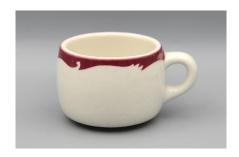

CPR-007 Canadian Pacific Pattern: Red Peppermint

Item: Teacup Condition: Used Price: CDN\$10.00 ea

Shipping: \$15.00 to US destinations Canadian addresses email for a quote.

Quantity available: 1

CPR-008 Canadian Pacific Pattern: Red Peppermint

Item: Teacup Condition: Used Price: CDN\$10.00 ea

Shipping: \$15.00 to US destinations Canadian addresses email for a quote.

Quantity available: 3

CPR-009 Canadian Pacific Pattern: Bordeaux (York Red)

Item: Fruit Dish Condition: Good Price: CDN\$8.00 ea