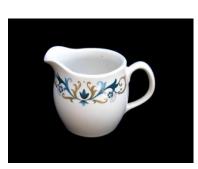

CPR-041 CP Hotels

Pattern: Empress Vine (Empress Hotel)

Item: 3-Inch-high creamer

Condition: Good Price: CDN \$9.00 each

Shipping: \$15.00 to US destinations. Canadian addresses email for a quote.