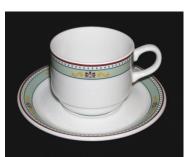

#### CPR-013 CP Hotels

Pattern: Bows & Leaves (Grindley)

Item: Demi Cup & Saucer

Condition: Good

Price: CDN\$15.00 each

Shipping: \$15.00 to US destinations Canadian addresses email for a quote.

Quantity available: 3