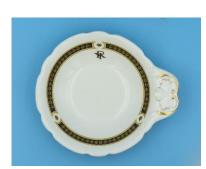

#### CPR-014 CP Hotels

Pattern: Bows & Leaves (Grindley)

Item: Two Handled Bullion

Condition: Good

Price: CDN\$10.00 each

Shipping: \$15.00 to US destinations Canadian addresses email for a quote.

Quantity available: 3