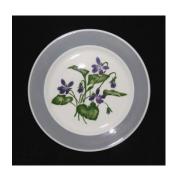

Item: 10-inch dinner plate Condition: Light Wear Price: CDN\$20.00 each

Shipping: \$19.00 to US destinations Canadian addresses email for a quote.

Quantity available: 4

CPR-026 CP Hotels

Pattern: Purple Violets (Sovereign)

Item: 10-inch Plate Condition: Good Price: CDN\$25.00 each

Shipping: \$19.00 to US destinations Canadian addresses email for a quote.

CPR-027 CP Hotels

Pattern: Château Champlain Item: 10-inch Dinner Plate Condition: Fair, Used. Price: CDN \$15.00 each