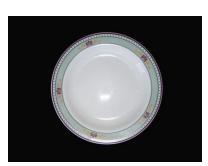

#### CPR-012 CP Hotels

Pattern: Bows & Leaves (Grindley 1959)

Item: 9" Soup Plate Condition: Good. Price: CDN\$10.00 each

Shipping: \$19.00 to US destinations Canadian addresses email for a quote.

Quantity available: 2