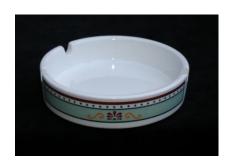

Pattern: Royal Rideau (Empress Hotel)

Item: Ashtray Condition: Good Price: CDN\$6.00 each

Shipping: \$15.00 to US destinations Canadian addresses email for a quote.

Quantity available: 1

CPR-023 CP Hotels