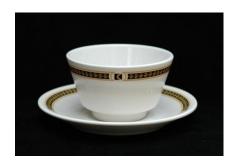

#### CPR-014 CP Hotels

Pattern: Bows & Leaves (Grindley)

Item: Two Handled Bullion

Condition: Good

Price: CDN\$10.00 each

Shipping: \$15.00 to US destinations Canadian addresses email for a quote.

Quantity available: 3