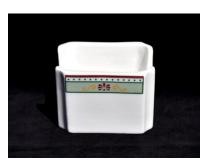

## CPR-020 CP Hotels

Pattern: Royal Rideau (Empress Hotel)

Item: Sugar Packet Holder

Condition: Good Price: CDN\$7.00 each

Shipping: \$15.00 to US destinations Canadian addresses email for a quote.

Quantity available: 1