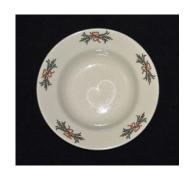

#### CPR-012 CP Hotels

Pattern: Bows & Leaves (Grindley 1959)

Item: 9" Soup Plate Condition: Good. Price: CDN\$10.00 each

Shipping: \$19.00 to US destinations Canadian addresses email for a quote.

Quantity available: 2

#### CPR-013 CP Hotels

Pattern: Bows & Leaves (Grindley)

Item: Demi Cup & Saucer

Condition: Good

Price: CDN\$15.00 each

Shipping: \$15.00 to US destinations Canadian addresses email for a quote.

Quantity available: 3

#### CPR-014 CP Hotels

Pattern: Bows & Leaves (Grindley)

Item: Two Handled Bullion

Condition: Good

Price: CDN\$10.00 each

Shipping: \$15.00 to US destinations Canadian addresses email for a quote.

Quantity available: 3

## CPR-015 CP Hotels

Pattern: Bows & Leaves (Grindley)

Item: 10 Inch Dinner plate

Condition: Worn, utensil marks in well.

Price: CDN\$10.00 each

Shipping: \$19.00 to US destinations Canadian addresses email for a quote.

Quantity available: 4

#### CPR-016 CP Hotels

Pattern: Bows & Leaves (Grindley)

Item: 6 Inch Cereal Bowl

Condition: Good

Price: CDN\$10.00 each

Shipping: \$15.00 to US destinations Canadian addresses email for a quote.