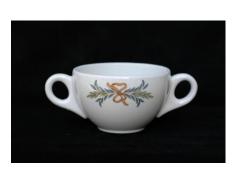

#### CPR-014 CP Hotels

Pattern: Bows & Leaves (Grindley)

Item: Two Handled Bullion

Condition: Good

Price: CDN\$10.00 each

Shipping: \$15.00 to US destinations Canadian addresses email for a quote.

Quantity available: 3