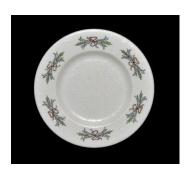

#### CPR-016 CP Hotels

Pattern: Bows & Leaves (Grindley)

Item: 6 Inch Cereal Bowl

Condition: Good

Price: CDN\$10.00 each

Shipping: \$15.00 to US destinations Canadian addresses email for a quote.