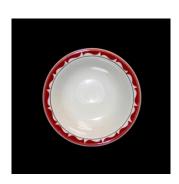

Shipping: \$15.00 to US destinations Canadian addresses email for a quote.

Quantity available: 1

CPR-010 Canadian Pacific Pattern: Bordeaux (York Red)

Item: 9" Plate Condition: Good Price: CDN\$10.00 ea

Shipping: \$19.00 to US destinations Canadian addresses email for a quote.

Quantity available: 2

CPR-011 Canadian Pacific Pattern: Bordeaux (York Red)

Item: 12 ½" Platter Condition: Good Price: CDN\$10.00 ea

Shipping: \$19.00 to US destinations Canadian addresses email for a quote.