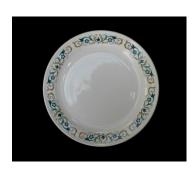

Item: 10-inch Plate Condition: Good Price: CDN\$25.00 each

Shipping: \$19.00 to US destinations Canadian addresses email for a quote.

CPR-027 CP Hotels

Pattern: Château Champlain Item: 10-inch Dinner Plate Condition: Fair, Used. Price: CDN \$15.00 each