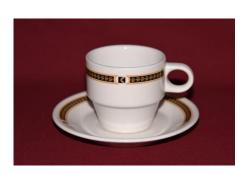

#### CPR-013 CP Hotels

Pattern: Bows & Leaves (Grindley)

Item: Demi Cup & Saucer

Condition: Good

Price: CDN\$15.00 each

Shipping: \$15.00 to US destinations Canadian addresses email for a quote.

Quantity available: 3