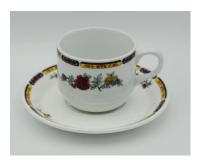

#### CPR-013 CP Hotels

Pattern: Bows & Leaves (Grindley)

Item: Demi Cup & Saucer

Condition: Good

Price: CDN\$15.00 each

Shipping: \$15.00 to US destinations Canadian addresses email for a quote.

Quantity available: 3