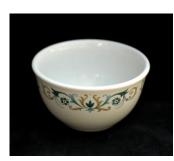

CPR-040 CP Hotels

Pattern: Empress Vine (Empress Hotel)

Item: 4 1/2 Inch dia Bullion

Condition: Good Price: CDN \$9.00 each

Shipping: \$15.00 to US destinations. Canadian addresses email for a quote.

Quantity available: 2