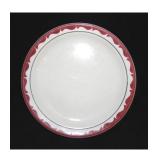

Shipping: \$15.00 to US destinations Canadian addresses email for a quote.

Quantity available: 1

CPR-010 Canadian Pacific Pattern: Bordeaux (York Red)

Item: 9" Plate Condition: Good Price: CDN\$10.00 ea

Shipping: \$19.00 to US destinations Canadian addresses email for a quote.

Quantity available: 2

CPR-011 Canadian Pacific Pattern: Bordeaux (York Red)

Item: 12 ½" Platter Condition: Good Price: CDN\$10.00 ea

Shipping: \$19.00 to US destinations Canadian addresses email for a quote.