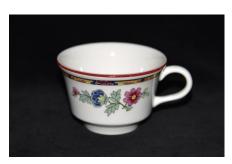

# CPR-043 CP Hotels

Pattern: Camellia (Empress Hotel)

Item: Teacup Only! Condition: Good Price: CDN \$5.00 each

Shipping: \$15.00 to US destinations. Canadian addresses email for a quote.

Quantity available: 1

#### CPR-044 CP Hotels

Pattern: Camellia (Empress Hotel)

Item: Teacup Condition: Good Price: CDN \$7.00 each

Shipping: \$15.00 to US destinations. Canadian addresses email for a quote.

Quantity available: 2