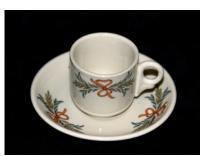

#### CPR-013 CP Hotels

Pattern: Bows & Leaves (Grindley)

Item: Demi Cup & Saucer

Condition: Good

Price: CDN\$15.00 each

Shipping: \$15.00 to US destinations Canadian addresses email for a quote.

Quantity available: 3