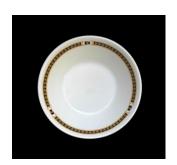

#### CPR-016 CP Hotels

Pattern: Bows & Leaves (Grindley)

Item: 6 Inch Cereal Bowl

Condition: Good

Price: CDN\$10.00 each

Shipping: \$15.00 to US destinations Canadian addresses email for a quote.