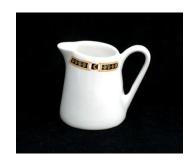

Quantity available: 1

CPR-035 CP Hotels

Pattern: Château Champlain Item: 3" High Creamer Condition: Good

Price: CDN \$12.00 each

Shipping: \$11.00 to US destinations. Canadian addresses email for a quote.