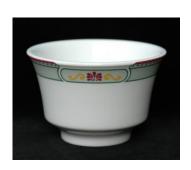

#### CPR-016 CP Hotels

Pattern: Bows & Leaves (Grindley)

Item: 6 Inch Cereal Bowl

Condition: Good

Price: CDN\$10.00 each

Shipping: \$15.00 to US destinations Canadian addresses email for a quote.