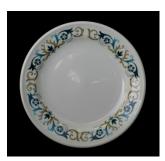

CPR-037 CP Hotels

Pattern: Empress Vine (Empress Hotel)

Item: 9 Inch Plate Condition: Good Price: CDN \$9.00 each

Shipping: \$19.00 to US destinations. Canadian addresses email for a quote.

Quantity available: 4