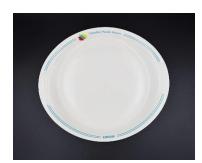

Quantity available: 1

CPR-002 Canadian Pacific Pattern: Expo 86 Pavilion Item: 9 ½" long by 8" Platter

Condition: Good Price: CDN\$25.00 ea

Shipping: \$19.00 to US destinations Canadian addresses email for a quote.