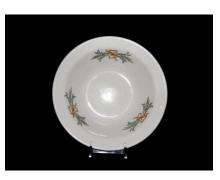

#### CPR-012 CP Hotels

Pattern: Bows & Leaves (Grindley 1959)

Item: 9" Soup Plate Condition: Good. Price: CDN\$10.00 each

Shipping: \$19.00 to US destinations Canadian addresses email for a quote.

Quantity available: 2