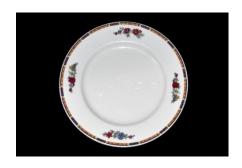

Shipping: \$15.00 to US destinations Canadian addresses email for a quote.

Quantity available: 1

CPR-010 Canadian Pacific Pattern: Bordeaux (York Red)

Item: 9" Plate Condition: Good Price: CDN\$10.00 ea

Shipping: \$19.00 to US destinations Canadian addresses email for a quote.

Quantity available: 2

CPR-011 Canadian Pacific Pattern: Bordeaux (York Red)

Item: 12 ½" Platter Condition: Good Price: CDN\$10.00 ea

Shipping: \$19.00 to US destinations Canadian addresses email for a quote.