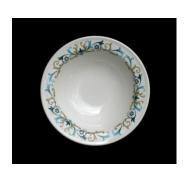

CPR-039 CP Hotels

Pattern: Empress Vine (Empress Hotel)

Item: 5 Inch Fruit Dish Condition: Good Price: CDN \$7.00 each

Shipping: \$15.00 to US destinations. Canadian addresses email for a quote.

Quantity available: 1