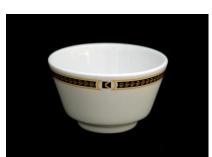

#### CPR-016 CP Hotels

Pattern: Bows & Leaves (Grindley)

Item: 6 Inch Cereal Bowl

Condition: Good

Price: CDN\$10.00 each

Shipping: \$15.00 to US destinations Canadian addresses email for a quote.