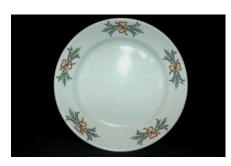

## CPR-015 CP Hotels

Pattern: Bows & Leaves (Grindley)

Item: 10 Inch Dinner plate

Condition: Worn, utensil marks in well.

Price: CDN\$10.00 each

Shipping: \$19.00 to US destinations Canadian addresses email for a quote.

Quantity available: 4