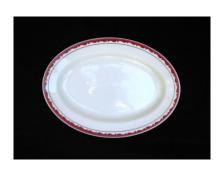

Quantity available: 2

CPR-011 Canadian Pacific Pattern: Bordeaux (York Red)

Item: 12 ½" Platter Condition: Good Price: CDN\$10.00 ea

Shipping: \$19.00 to US destinations Canadian addresses email for a quote.